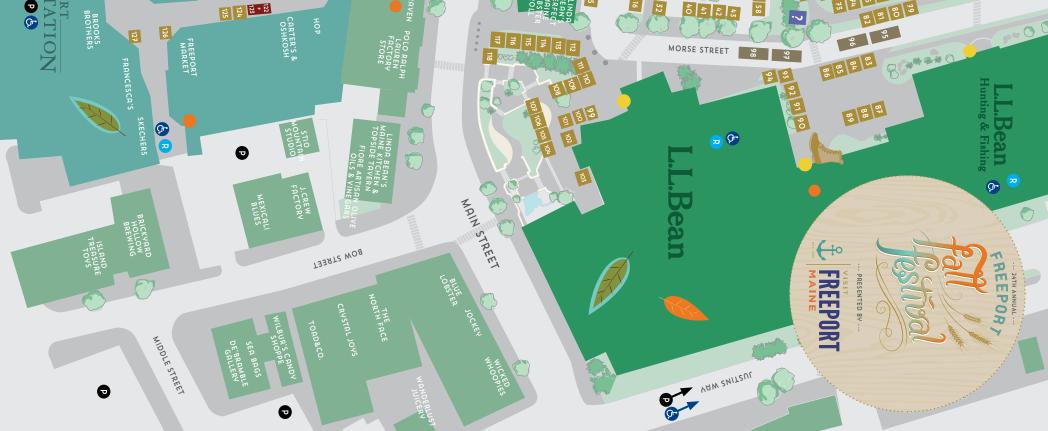

Parking: L.L.Bean Corporate Headquarters, Casco Street at Route 1

Shuttle Stop: Nathan Nye Street, right next to the L.L.Bean Home Store